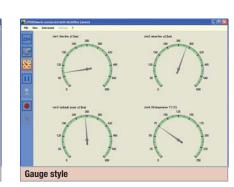

## **Software qualities**

- Measured value display numerically, as line diagram or in gauge style
- Display change with one click
- Live data memory with review and memory function
- Analyse functions with zooming and scrolling
- Simple and comfortable management of display, memory and device options
- Several trigger options for the automatic recording of interesting situations