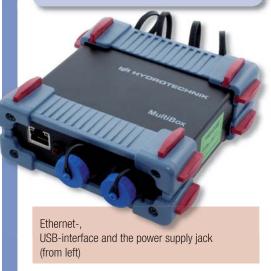

Connect sensors and the USB interface – ready. The intuitive software offers professional functions for the immediate monitoring and recording of all channels. Select the version that fits best for you: USB measuring box, data logger or Ethernet measuring box.