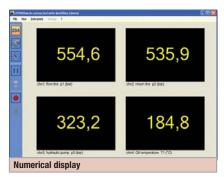

## **Software qualities**

- Measured value display numerically, as line diagram or in gauge style
- Display change with one click
- Live data memory with review and memory function
- Analyse functions with zooming and scrolling
- Simple and comfortable management of display, memory and device options
- Several trigger options for the automatic recording of interesting situations