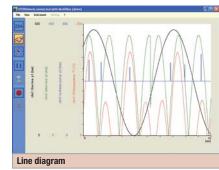

## **Software qualities**

- Measured value display numerically, as line diagram or in gauge style
- Display change with one click
- Live data memory with review and memory function
- Analyse functions with zooming and scrolling
- Simple and comfortable management of display, memory and device options
- Several trigger options for the automatic recording of interesting situations